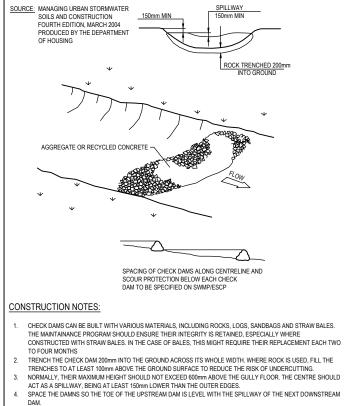

PROTECTION CONFORMS TO THE GRADING LIMITS SPECIFIED ON THE SWMP

**ENERGY DISSIPATER** 

- SHAPED, AT THE DIMENSIONS SHOWN ON THE SWMP.

- SHAPED, AT THE DIMENSIONS SHOWN ON THE SWMP.
  ENSURE THE BANKS ARE PROPERLY COMPACTED TO PREVENT FAILURE
  COMPLETE PERMANENT OR TEMPORARY STABILISATION WITHIN 10 DAYS OF CONSTRUCTION
  FOLLOWING TABLE 5.2 IN LANDCOM.
  WHERE DISCHARGING TO ERODIBLE LANDS, ENSURE THEY OUTLET THROUGH A PROPERLY
  CONSTRUCTED LEVEL SPREADER
  CONSTRUCT THE LEVEL SPREADER AT THE GRADIENT SPECIFIED ON THE ESCP OR SWMP,
  NORMALLY LESS THAN 1 PERCENT OR LEVEL
  WHERE POSSIBLE, ENSURE THEY DISCHARGE WATERS ONTO EITHER STABILISED OR
  UNDISTURBED DISPOSAL SITED WITHIN THE SAME SUBCATCHMENT AREA FROM WHICH THE WATER ORIGINATED, APPROVAL MIGHT BE REQUIRED TO DISCHARGE INTO OTHER