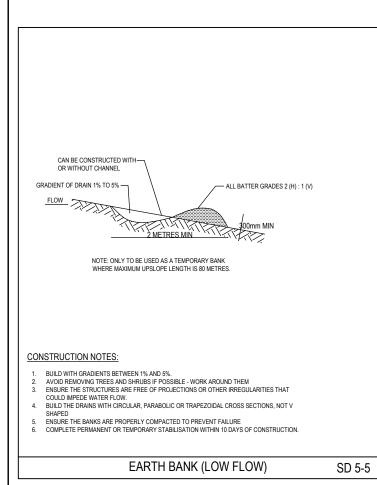

PROTECTION CONFORMS TO THE GRADING LIMITS SPECIFIED ON THE SWMP

**ENERGY DISSIPATER** 

- SHAPED, AT THE DIMENSIONS SHOWN ON THE SWMP.

- SHAPED, AT THE DIMENSIONS SHOWN ON THE SWMP.
  ENSURE THE BANKS ARE PROPERLY COMPACTED TO PREVENT FAILURE
  COMPLETE PERMANENT OR TEMPORARY STABILISATION WITHIN 10 DAYS OF CONSTRUCTION
  FOLLOWING TABLE 5.2 IN LANDCOM.
  WHERE DISCHARGING TO ERODIBLE LANDS, ENSURE THEY OUTLET THROUGH A PROPERLY
  CONSTRUCTED LEVEL SPREADER
  CONSTRUCT THE LEVEL SPREADER AT THE GRADIENT SPECIFIED ON THE ESCP OR SWMP,
  NORMALLY LESS THAN 1 PERCENT OR LEVEL
  WHERE POSSIBLE, ENSURE THEY DISCHARGE WATERS ONTO EITHER STABILISED OR
  UNDISTURBED DISPOSAL SITED WITHIN THE SAME SUBCATCHMENT AREA FROM WHICH THE WATER ORIGINATED, APPROVAL MIGHT BE REQUIRED TO DISCHARGE INTO OTHER