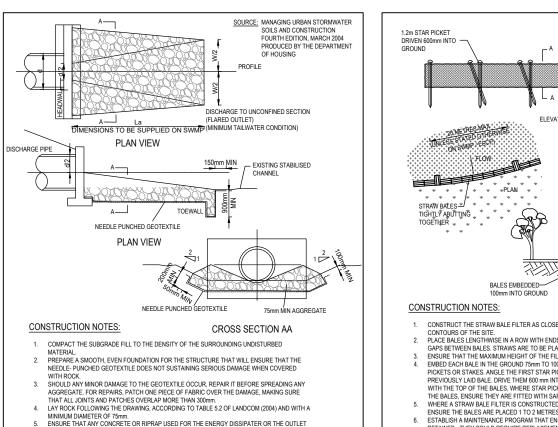

PROTECTION CONFORMS TO THE GRADING LIMITS SPECIFIED ON THE SWMP

**ENERGY DISSIPATER** 

- SHAPED, AT THE DIMENSIONS SHOWN ON THE SWMP.

- SHAPED, AT THE DIMENSIONS SHOWN ON THE SWMP.
  ENSURE THE BANKS ARE PROPERLY COMPACTED TO PREVENT FAILURE
  COMPLETE PERMANENT OR TEMPORARY STABILISATION WITHIN 10 DAYS OF CONSTRUCTION
  FOLLOWING TABLE 5.2 IN LANDCOM.
  WHERE DISCHARGING TO ERODIBLE LANDS, ENSURE THEY OUTLET THROUGH A PROPERLY
  CONSTRUCTED LEVEL SPREADER
  CONSTRUCT THE LEVEL SPREADER AT THE GRADIENT SPECIFIED ON THE ESCP OR SWMP,
  NORMALLY LESS THAN 1 PERCENT OR LEVEL
  WHERE POSSIBLE, ENSURE THEY DISCHARGE WATERS ONTO EITHER STABILISED OR
  UNDISTURBED DISPOSAL SITED WITHIN THE SAME SUBCATCHMENT AREA FROM WHICH THE WATER ORIGINATED, APPROVAL MIGHT BE REQUIRED TO DISCHARGE INTO OTHER