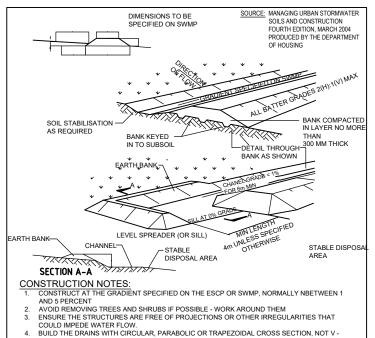

PROTECTION CONFORMS TO THE GRADING LIMITS SPECIFIED ON THE SWMP

**ENERGY DISSIPATER** 

- SHAPED, AT THE DIMENSIONS SHOWN ON THE SWMP.

- SHAPED, AT THE DIMENSIONS SHOWN ON THE SWMP.
  ENSURE THE BANKS ARE PROPERLY COMPACTED TO PREVENT FAILURE
  COMPLETE PERMANENT OR TEMPORARY STABILISATION WITHIN 10 DAYS OF CONSTRUCTION
  FOLLOWING TABLE 5.2 IN LANDCOM.
  WHERE DISCHARGING TO ERODIBLE LANDS, ENSURE THEY OUTLET THROUGH A PROPERLY
  CONSTRUCTED LEVEL SPREADER
  CONSTRUCT THE LEVEL SPREADER AT THE GRADIENT SPECIFIED ON THE ESCP OR SWMP,
  NORMALLY LESS THAN 1 PERCENT OR LEVEL
  WHERE POSSIBLE, ENSURE THEY DISCHARGE WATERS ONTO EITHER STABILISED OR
  UNDISTURBED DISPOSAL SITED WITHIN THE SAME SUBCATCHMENT AREA FROM WHICH THE WATER ORIGINATED, APPROVAL MIGHT BE REQUIRED TO DISCHARGE INTO OTHER