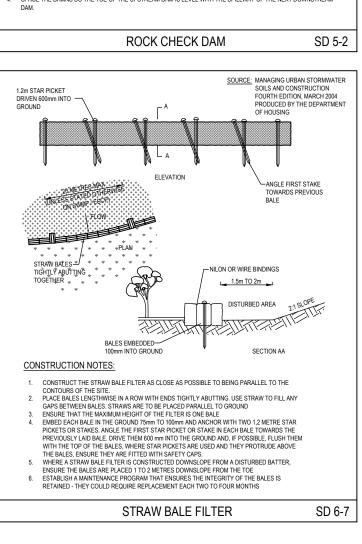

PROTECTION CONFORMS TO THE GRADING LIMITS SPECIFIED ON THE SWMP

**ENERGY DISSIPATER** 







- SHAPED, AT THE DIMENSIONS SHOWN ON THE SWMP.

- SHAPED, AT THE DIMENSIONS SHOWN ON THE SWMP.
  ENSURE THE BANKS ARE PROPERLY COMPACTED TO PREVENT FAILURE
  COMPLETE PERMANENT OR TEMPORARY STABILISATION WITHIN 10 DAYS OF CONSTRUCTION
  FOLLOWING TABLE 5.2 IN LANDCOM.
  WHERE DISCHARGING TO ERODIBLE LANDS, ENSURE THEY OUTLET THROUGH A PROPERLY
  CONSTRUCTED LEVEL SPREADER
  CONSTRUCT THE LEVEL SPREADER AT THE GRADIENT SPECIFIED ON THE ESCP OR SWMP,
  NORMALLY LESS THAN 1 PERCENT OR LEVEL
  WHERE POSSIBLE, ENSURE THEY DISCHARGE WATERS ONTO EITHER STABILISED OR
  UNDISTURBED DISPOSAL SITED WITHIN THE SAME SUBCATCHMENT AREA FROM WHICH THE WATER ORIGINATED, APPROVAL MIGHT BE REQUIRED TO DISCHARGE INTO OTHER

EARTHBANK (HIGH FLOWS) SD 5-6





SD 5-8





PROJECT: PROPOSED ADDITION & ANCILL