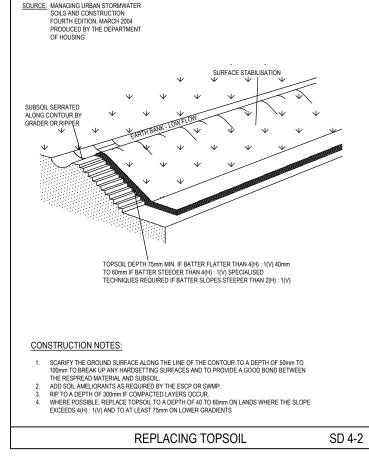

PROTECTION CONFORMS TO THE GRADING LIMITS SPECIFIED ON THE SWMP

**ENERGY DISSIPATER** 

- SHAPED, AT THE DIMENSIONS SHOWN ON THE SWMP.

- SHAPED, AT THE DIMENSIONS SHOWN ON THE SWMP.
  ENSURE THE BANKS ARE PROPERLY COMPACTED TO PREVENT FAILURE
  COMPLETE PERMANENT OR TEMPORARY STABILISATION WITHIN 10 DAYS OF CONSTRUCTION
  FOLLOWING TABLE 5.2 IN LANDCOM.
  WHERE DISCHARGING TO ERODIBLE LANDS, ENSURE THEY OUTLET THROUGH A PROPERLY
  CONSTRUCTED LEVEL SPREADER
  CONSTRUCT THE LEVEL SPREADER AT THE GRADIENT SPECIFIED ON THE ESCP OR SWMP,
  NORMALLY LESS THAN 1 PERCENT OR LEVEL
  WHERE POSSIBLE, ENSURE THEY DISCHARGE WATERS ONTO EITHER STABILISED OR
  UNDISTURBED DISPOSAL SITED WITHIN THE SAME SUBCATCHMENT AREA FROM WHICH THE WATER ORIGINATED, APPROVAL MIGHT BE REQUIRED TO DISCHARGE INTO OTHER