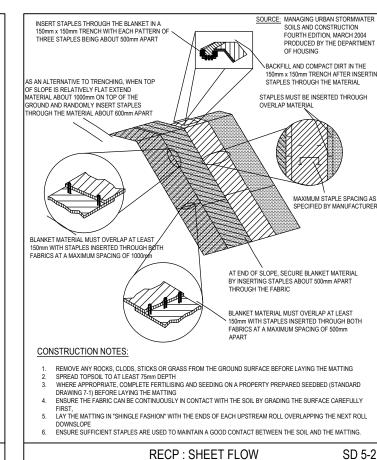

ON THE SWMP

**ENERGY DISSIPATER** 







- SHAPED, AT THE DIMENSIONS SHOWN ON THE SWMP.

- SHAPED, AT THE DIMENSIONS SHOWN ON THE SWMP.
  ENSURE THE BANKS ARE PROPERLY COMPACTED TO PREVENT FAILURE
  COMPLETE PERMANENT OR TEMPORARY STABILISATION WITHIN 10 DAYS OF CONSTRUCTION
  FOLLOWING TABLE 5.2 IN LANDCOM.
  WHERE DISCHARGING TO ERODIBLE LANDS, ENSURE THEY OUTLET THROUGH A PROPERLY
  CONSTRUCTED LEVEL SPREADER
  CONSTRUCT THE LEVEL SPREADER AT THE GRADIENT SPECIFIED ON THE ESCP OR SWMP,
  NORMALLY LESS THAN 1 PERCENT OR LEVEL
  WHERE POSSIBLE, ENSURE THEY DISCHARGE WATERS ONTO EITHER STABILISED OR
  UNDISTURBED DISPOSAL SITED WITHIN THE SAME SUBCATCHMENT AREA FROM WHICH THE WATER ORIGINATED, APPROVAL MIGHT BE REQUIRED TO DISCHARGE INTO OTHER

EARTHBANK (HIGH FLOWS) SD 5-6





SD 5-8





PROJECT: PROPOSED ADDITION & ANCILLIARY **DEPARTMENT** 731 GREAT WESTERN HIGHWAY FALCONBRIDGE, NSW



SD 5-2

## CivilCol Consulting Pty Ltd

ABN: 74636805920 | EMAIL: civilcolconsulting@gmail.com PH: 0413 857 887 | P.O. BOX 3176, WAMBERAL NSW 2260

| DRAWN:      | JF       | APPROVED:                                                           |            |
|-------------|----------|---------------------------------------------------------------------|------------|
| CHECKED: CF |          |                                                                     |            |
| DATE:       | 27.1.22  |                                                                     |            |
| JOB:        | 2021_246 | C FISHER. BE, MIEAust, CPEng, NER 719120.<br>(CIVIL AND STRUCTURAL) |